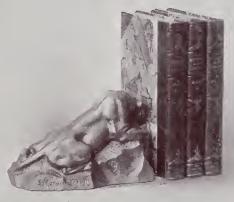

#### BRONZE

"BUDDHA" BOOK ENDS

ANTIQUE

NO. 320

HEIGHT 6" WIDTH 5½"

"SILENCE" BOOK ENDS

BY MORANI

NO. 317

HEIGHT 8" WIDTH 51/4"

THE DREAMER" BOOK ENDS

BY MORANI

NO. 316

HEIGHT 5½" WIDTH 7¼"

Price \$8.00 Pair

Price \$7.00 Pair